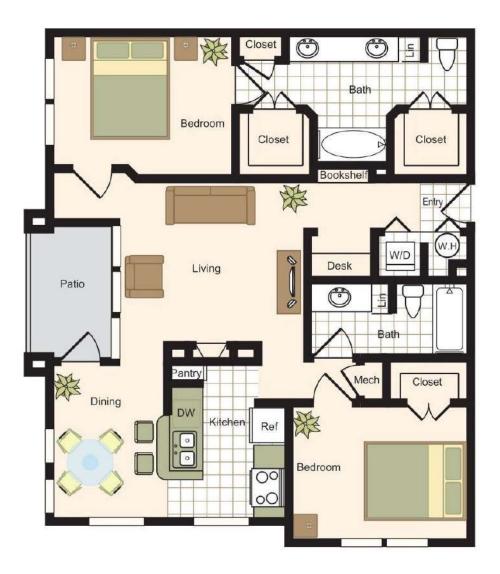

## **C1** 2 BED / 2 BATH

## **1211** SQ. FT.

| PROMENADE<br>PLACE | 5200 Ulster St   Greenwood Village, CO 80111 |
|--------------------|----------------------------------------------|
|                    | www.promenadeplace.com                       |